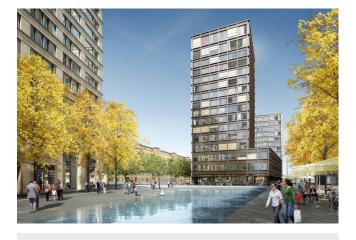

## Europaallee Construction Site G, Zurich

Project development of hybrid mixed use with 2 high-rise buildings: 10'000 m2 of office space, 600 m2 of restaurant space, 600 m2 of retail space, 42 condominiums, senior residence with 72 apartments and nursing care.